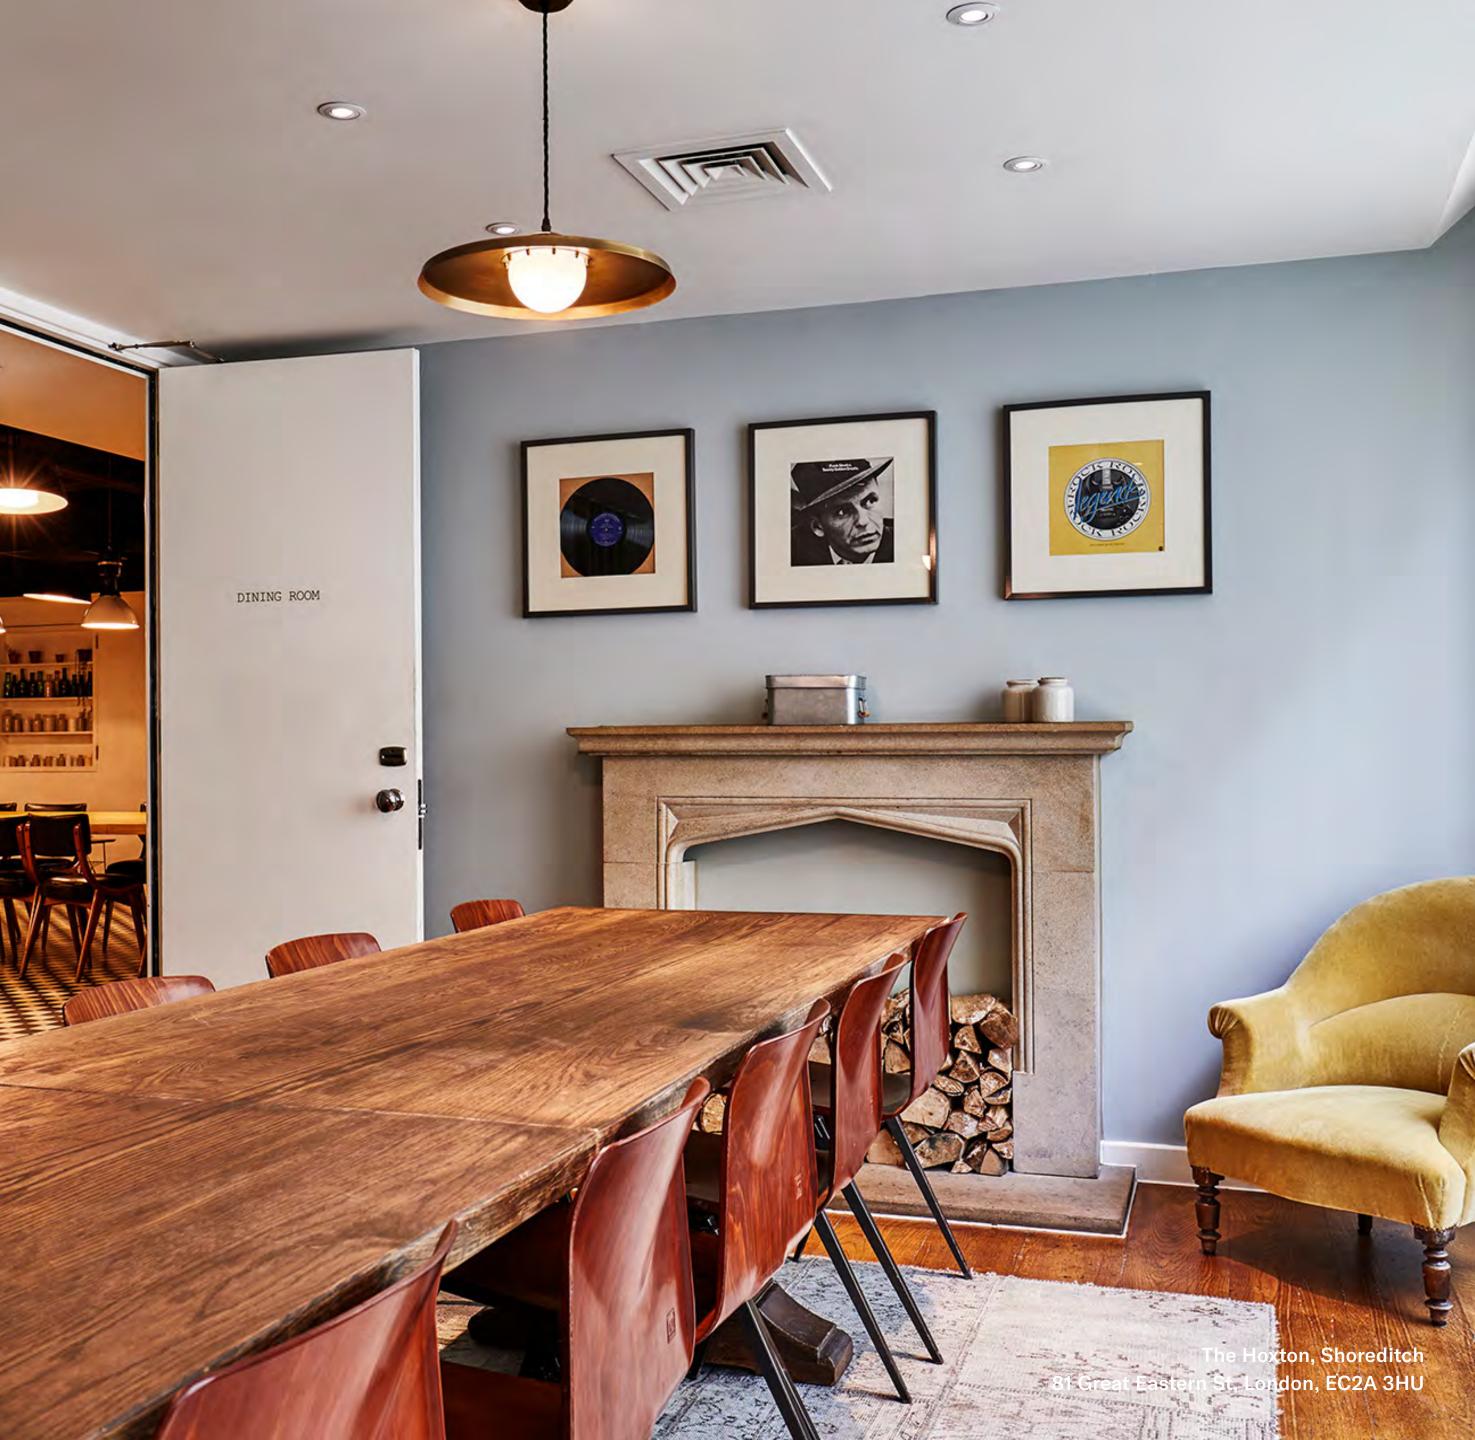

horeditch is where it's happening.



## Did you know?

London's first theatres were built right here in Shoreditch, with Shakespeare spending much of his time writing and acting around these parts too.

### How to get here

| Old Street Station       | 4 minutes  |
|--------------------------|------------|
| Liverpool Street Station | 10 minutes |
| LCY Airport              | 30 minutes |

## Want to know more?

events.london@thehox.com 0207 550 1020



# Neetings &

- party time

7 rooms



B

81 Great Eastern St, London, EC2A 3HU



## The Apartment

Pitch? Presentation? Party?
The Apartment is a flexible meetings
and events space in all our hotels.
Individually designed spaces are made
to feel like home, centered around a
communal kitchen pantry that transforms
into a bar after dark.







# Library & Living Room | Max peeps: 65









# Library | Max peeps: 25

63-3-4

-

Y



# Living Room | Max peeps: 30



# the hoxton

81 Great Eastern St, London, EC2A 3HU









Study Black max 6 people



Study Red max 6 people



The Hoxton 31 Great Eastern St, Londor Shoreditch EC2A 3HU

# Dining Room | Max peeps: 20



## the hoxton

The Hoxton, Shoreditch 1 Great Eastern St, London, EC2A 3HU

TR





0

81 Great Eastern St, London, EC2A 3HU



# The Den | Max peeps: 12

# the hoxton

The Hoxton, Shoreditch 81 Great Eastern St, London, EC2A 3HU



## The Apartment | 7 rooms



| Room                       | DIMS<br>(SQM2) | Boardroom | Theatre | Cabaret | Casual |
|----------------------------|----------------|-----------|---------|---------|--------|
| Library