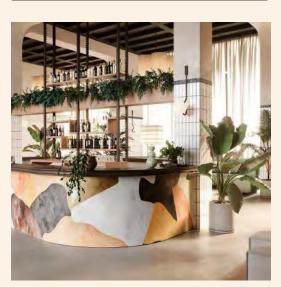

# MMMM Feelin' peckish?

Our all-day restaurant Hoxton Grill serves breakfast, lunch, dinner and weekend brunch, with an enclosed courtyard space with a retractable roof, and buzzy bar to kick back in the evenings. Make it a double.