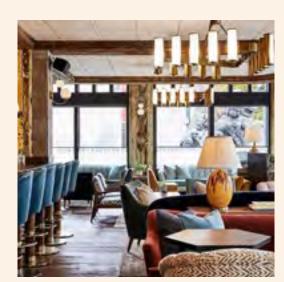

# MMMM Feelin' peckish?

Our all-day restaurant Hoxton Grill serves breakfast, lunch, dinner and weekend brunch, with an enclosed courtyard space with a retractable roof, and buzzy bar to kick back in the evenings. Make it a double.