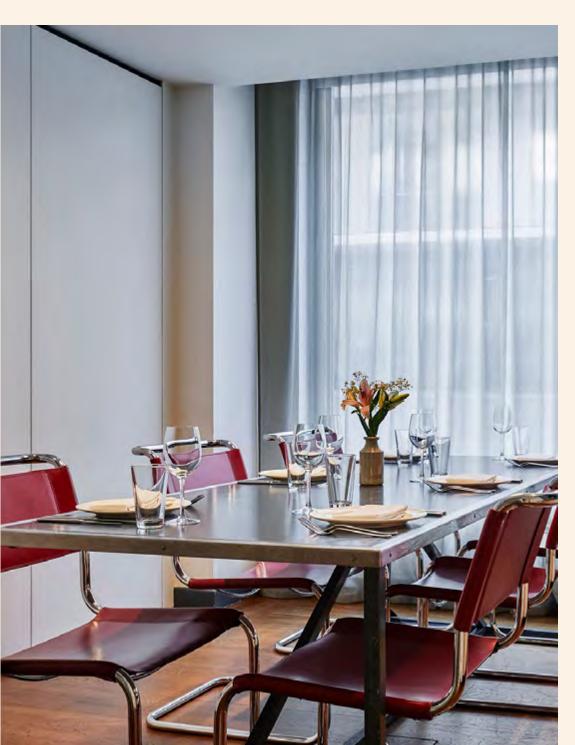

# Dining Room | Max peeps: 20

## the hoxton

The Hoxton, Shoreditch 1 Great Eastern St, London, EC2A 3HU

TR

0

81 Great Eastern St, London, EC2A 3HU