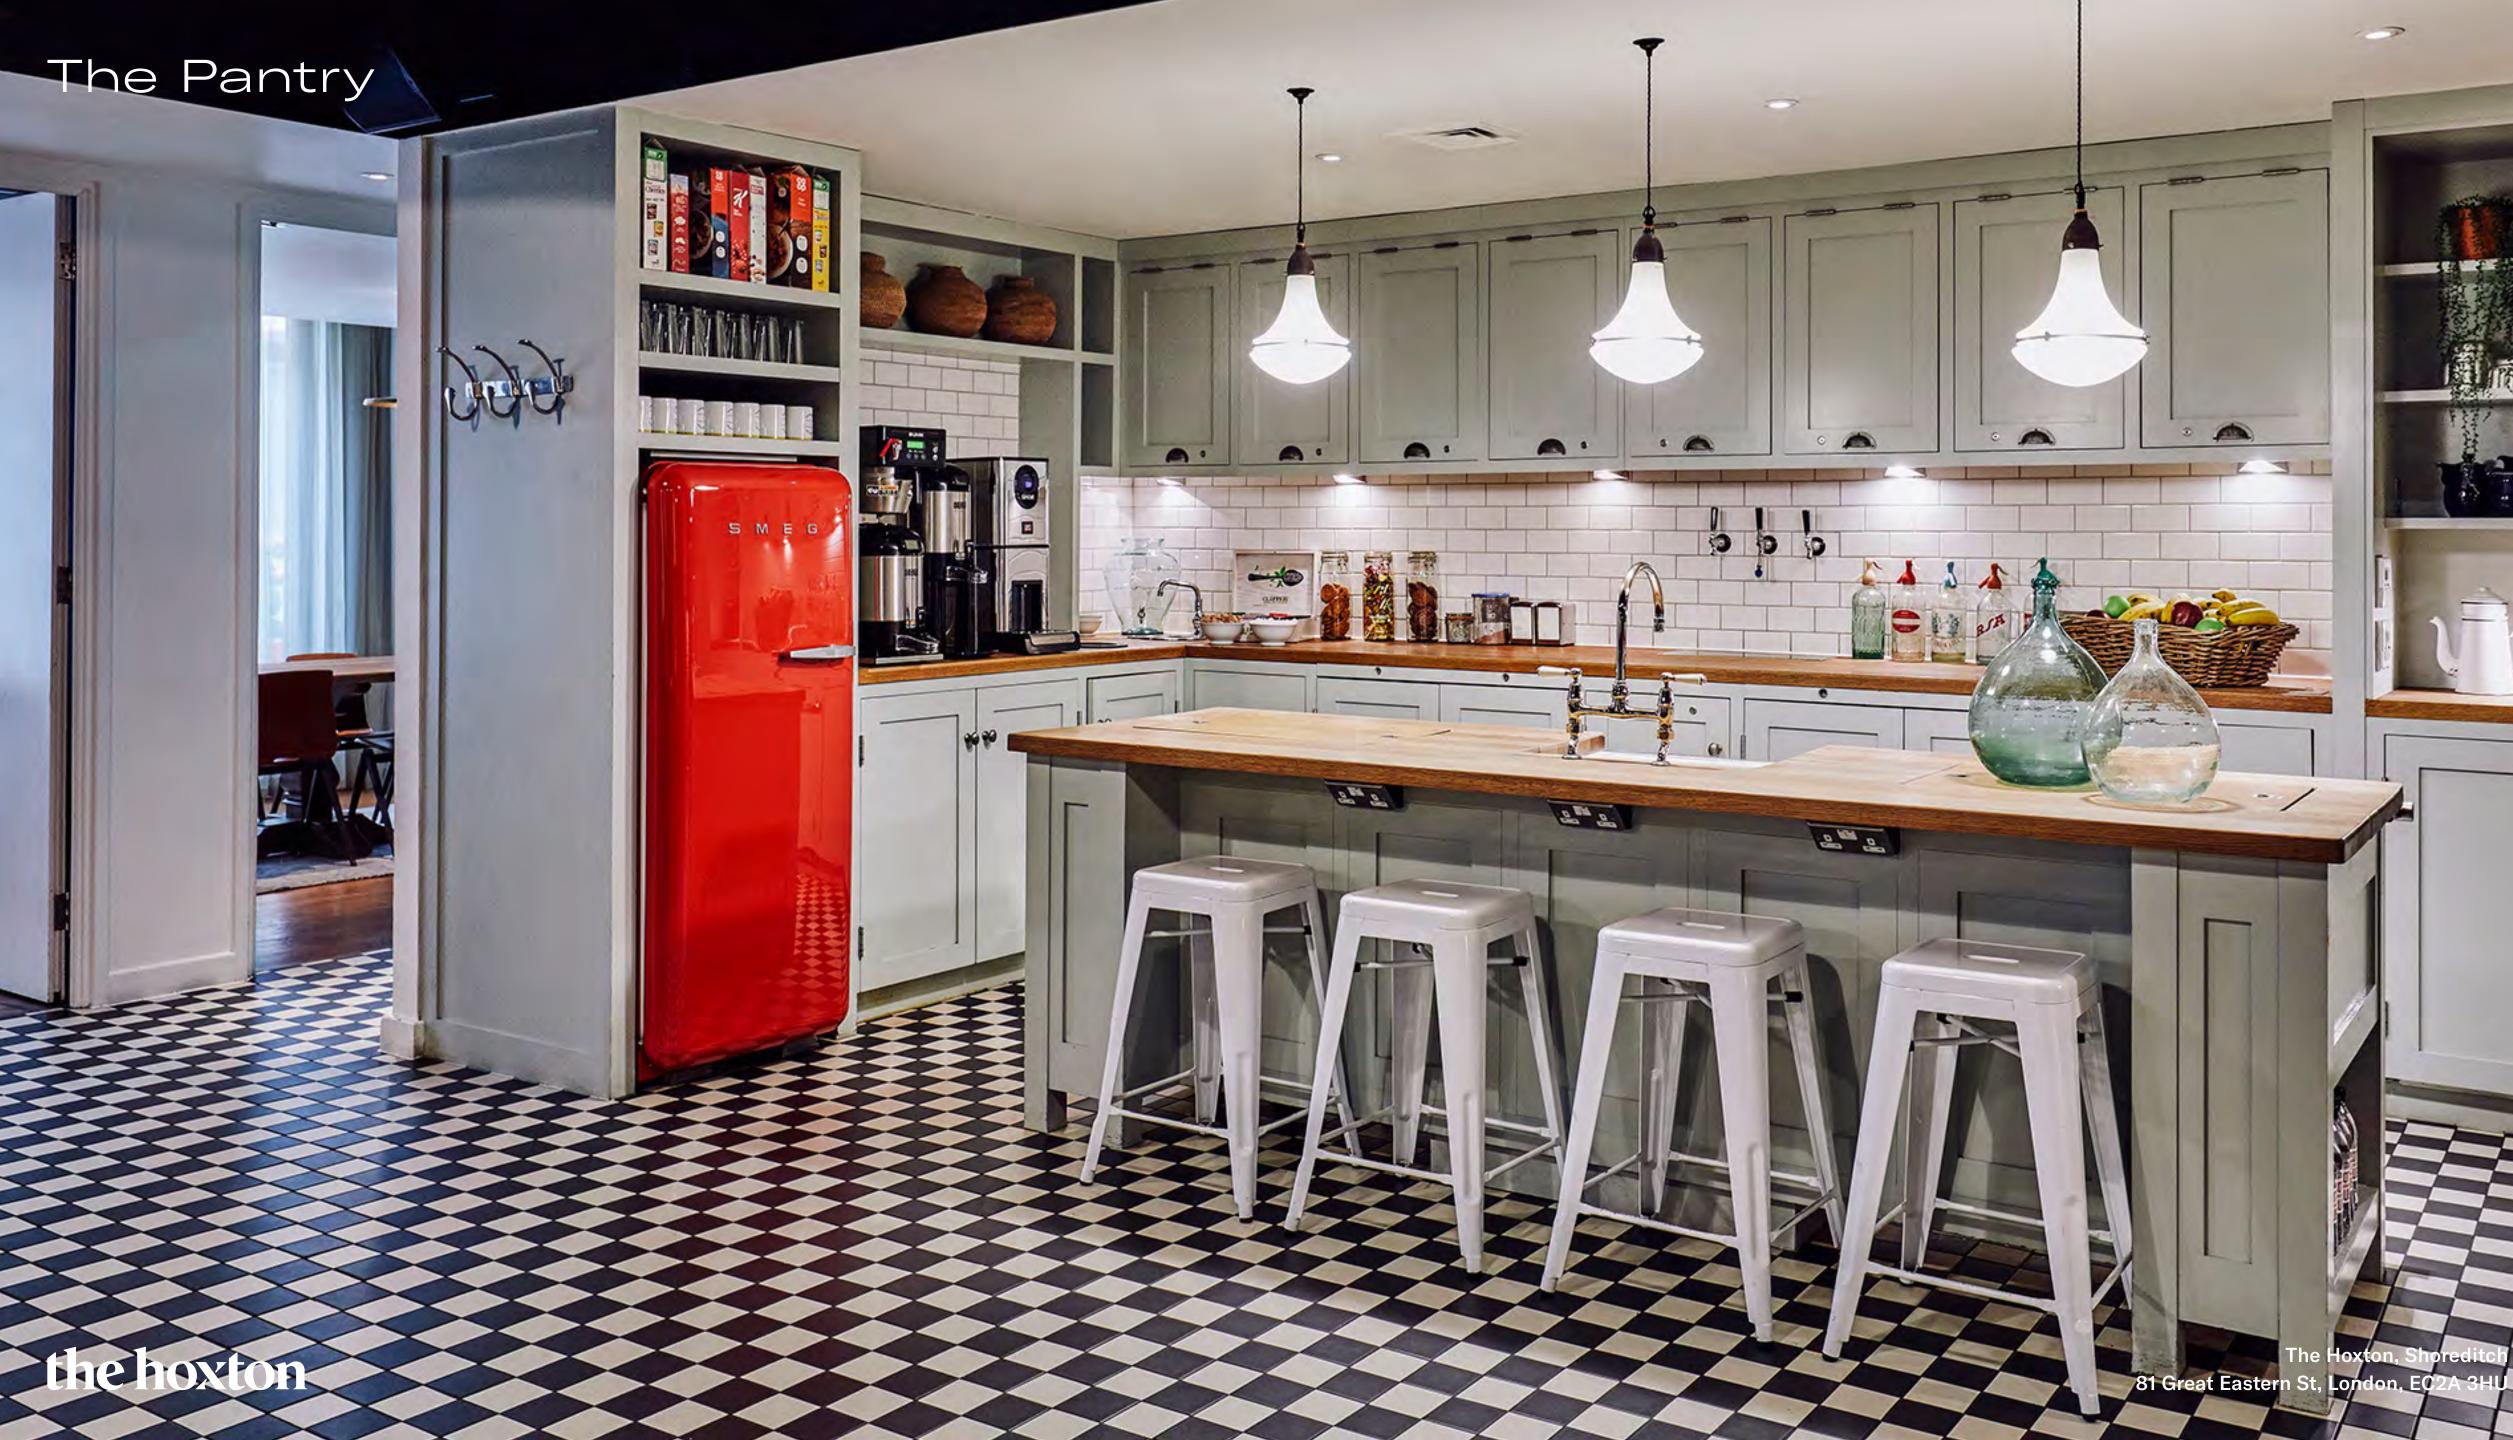

# Hosting a meeting or party?

The Apartment, our unique meetings and events space, offers seven individually designed rooms all centered around our fully-stocked all-you-can-eat Pantry. When booked together they can hold gatherings for up to 65 seated and 250 for a standing reception.

## The Apartment

Pitch? Presentation? Party?
The Apartment is a flexible meetings
and events space in all our hotels.
Individually designed spaces are made
to feel like home, centered around a
communal kitchen pantry that transforms
into a bar after dark.