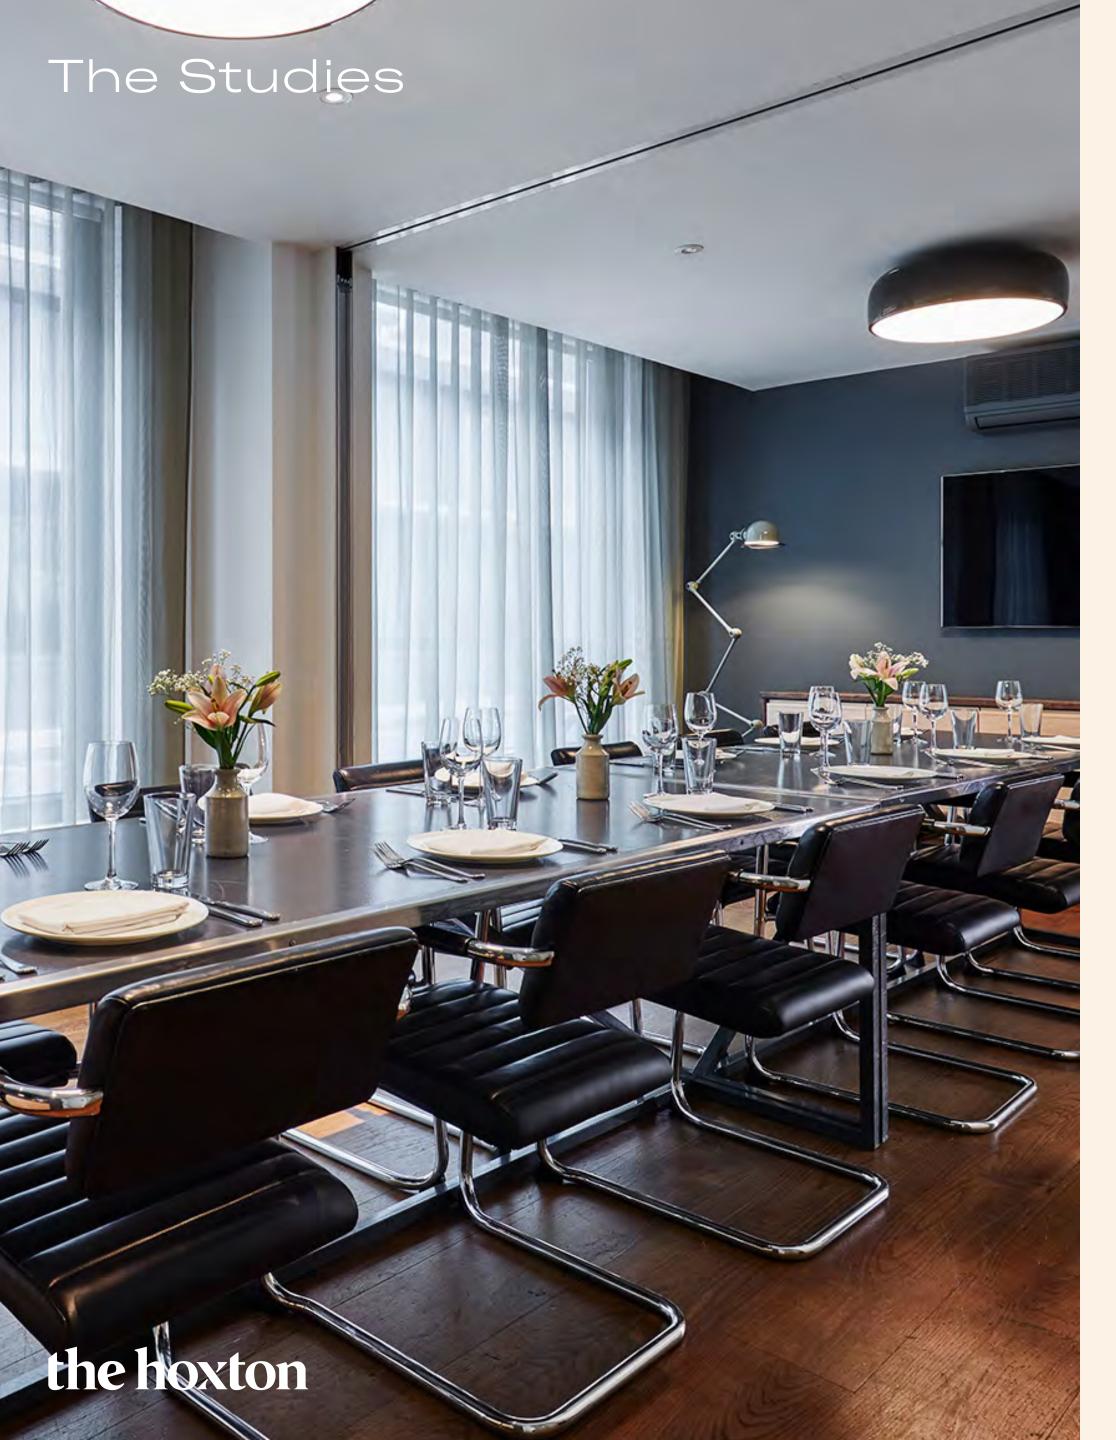

# Neetings &

- party time

7 rooms

B

81 Great Eastern St, London, EC2A 3HU

## The Apartment

Pitch? Presentation? Party?
The Apartment is a flexible meetings
and events space in all our hotels.
Individually designed spaces are made
to feel like home, centered around a
communal kitchen pantry that transforms
into a bar after dark.

# the hoxton

81 Great Eastern St, London, EC2A 3HU

Study Black max 6 people

Study Red max 6 people

The Hoxton 31 Great Eastern St, Londor Shoreditch EC2A 3HU