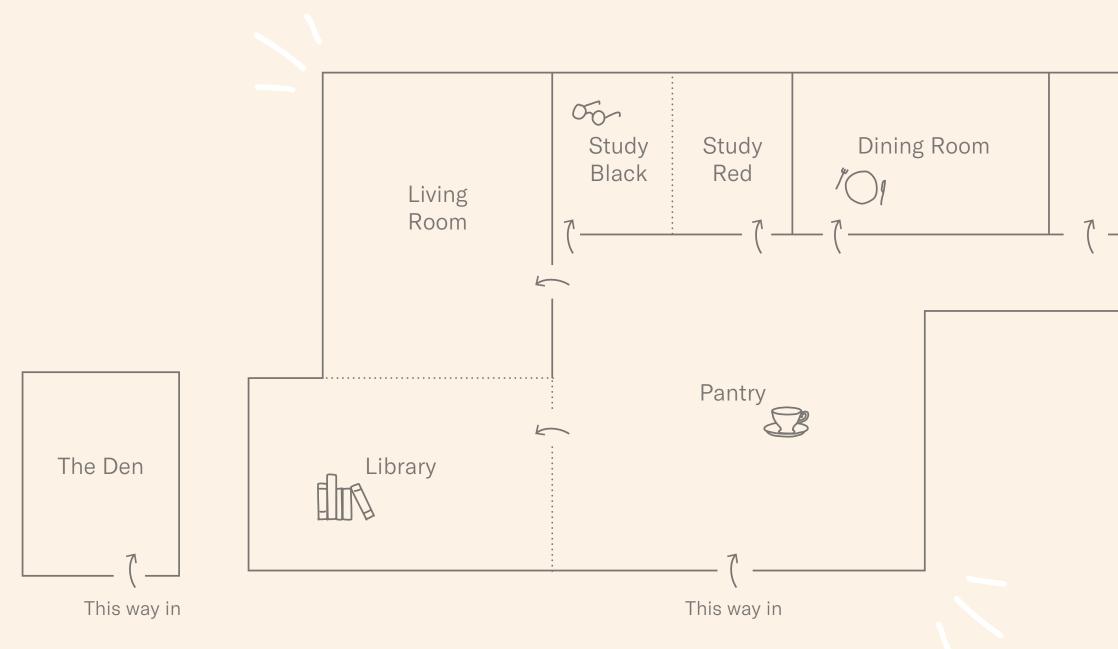

## The Apartment | 7 rooms

| Room                       | DIMS<br>(SQM2) | Boardroom | Theatre | Cabaret | Casual |
|----------------------------|----------------|-----------|---------|---------|--------|
| Library                    | 38.5           | 20        | 25      | 18      | 40     |
| Living Room                | 45.9           | 20        | 30      | 20      | 60     |
| Library + Living Room      | 84.4           | 40        | 70      | 42      | 100    |
| Study Red                  | 10             | 8         | _       | _       | _      |
| Study Black                | 10             | 8         | _       | _       | _      |
| Study Red + Study<br>Black | 12             | 14        | 20      | 15      | 20     |
| Dining Room                | 15             | 13        | 20      | 15      | 30     |
| Playroom                   | 0              | 10        | _       | _       | _      |
| The Den                    | _              | 10        | _       | _       | _      |
| The Apartment              | 152.2          | —         | —       | —       | 250    |