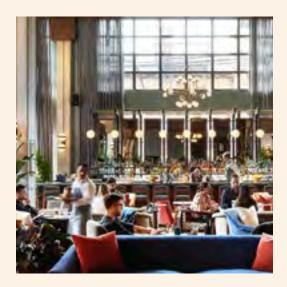

# The Hoxton, Shoreditch

81 Great Eastern St, London, EC2A 3HU

The original Hoxton, a firm fixture in Shoreditch since 2006. Buzzing with creative energy, Shoreditch is the Silicon Valley of East London and a short stroll from Old Street and Liverpool Street stations.

210 rooms

2 restaurant, bar with a courtyard & rooftop 7 meeting & event spaces

the hoxton

.The Hoxton 81 Great Eastern St, London Shoreditch EC2A 3HU

# MMMM Feelin' peckish?

Our all-day restaurant Hoxton Grill serves breakfast, lunch, dinner and weekend brunch, with an enclosed courtyard space with a retractable roof, and buzzy bar to kick back in the evenings. Make it a double.