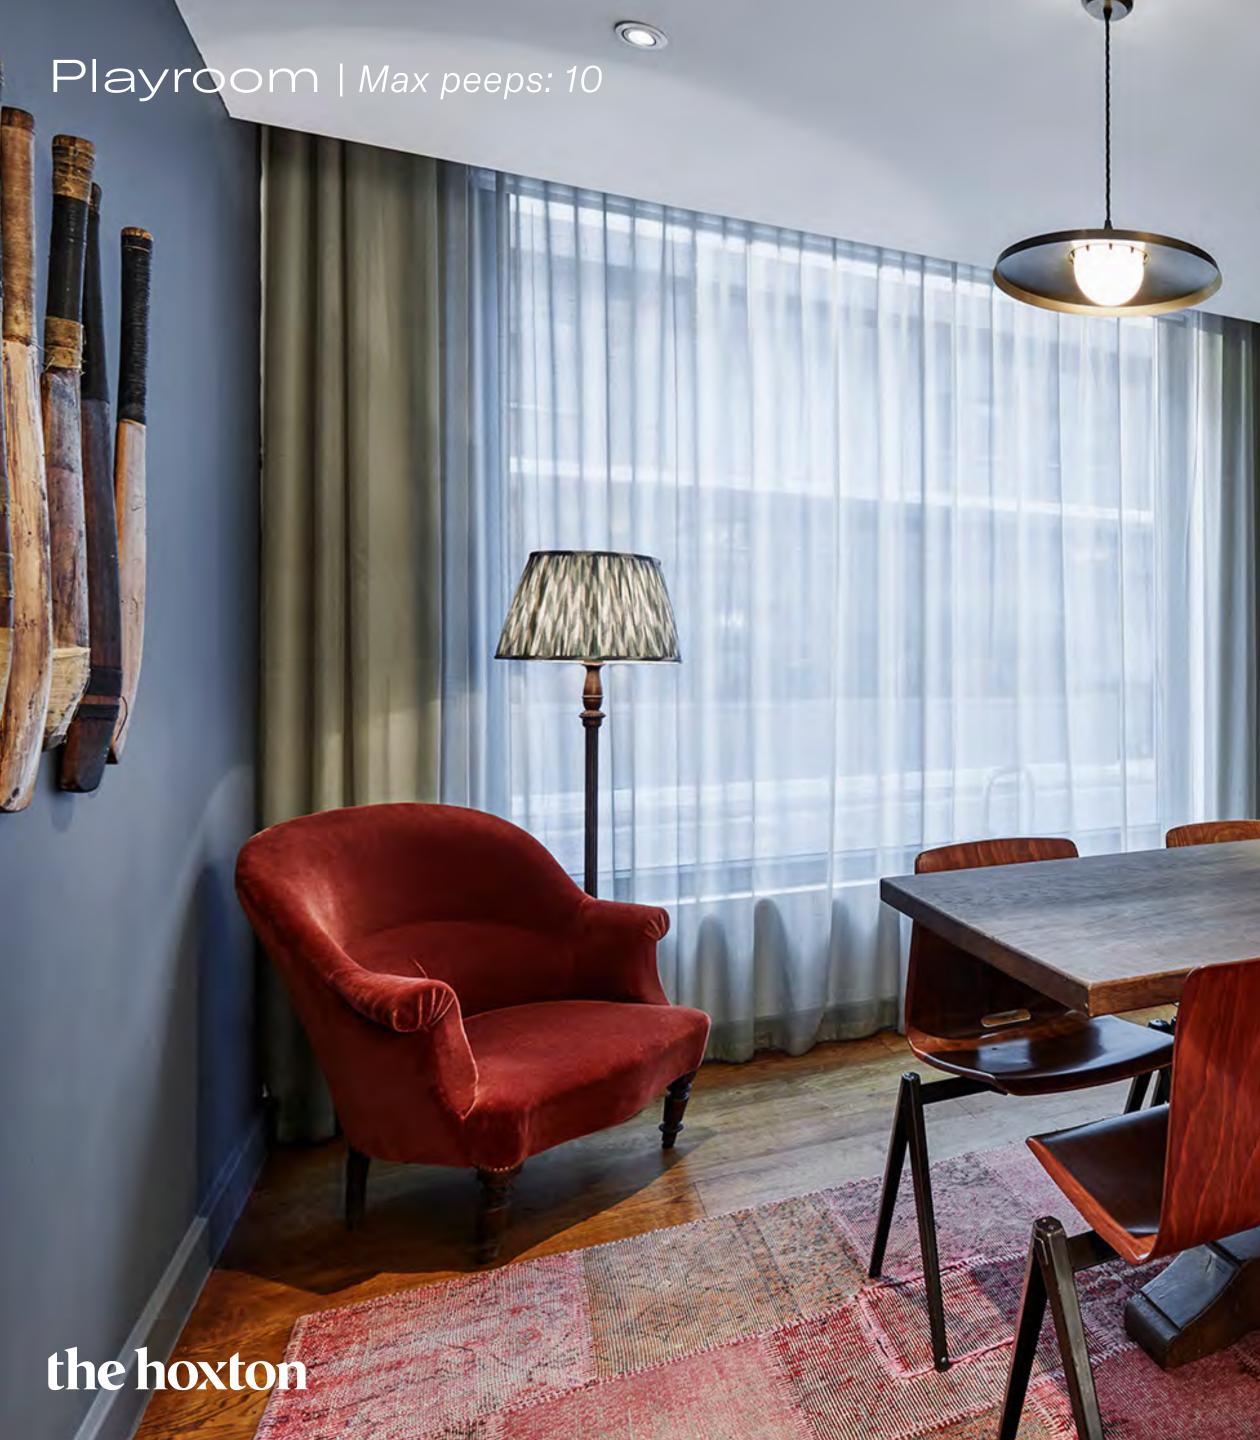

ts.london@thehox.com 0207 550 1020



# Neetings &

- party time

7 rooms



B

81 Great Eastern St, London, EC2A 3HU



## The Apartment

Pitch? Presentation? Party?
The Apartment is a flexible meetings
and events space in all our hotels.
Individually designed spaces are made
to feel like home, centered around a
communal kitchen pantry that transforms
into a bar after dark.







# Library & Living Room | Max peeps: 65









# Library | Max peeps: 25

63-3-4

-

Y



# Living Room | Max peeps: 30



# the hoxton

81 Great Eastern St, London, EC2A 3HU









Study Black max 6 people



Study Red max 6 people



The Hoxton 31 Great Eastern St, Londor Shoreditch EC2A 3HU

# Dining Room | Max peeps: 20



## the hoxton

The Hoxton, Shoreditch 1 Great Eastern St, London, EC2A 3HU

TR





0

81 Great Eastern St, London, EC2A 3HU



# The Den | Max peeps: 12

# the hoxton

The Hoxton, Shoreditch 81 Great Eastern St, London, EC2A 3HU



## The Apartment | 7 rooms



| Room                       | DIMS<br>(SQM2) | Boardroom | Theatre | Cabaret | Casual |
|----------------------------|----------------|-----------|---------|---------|--------|
| Library                    | 38.5           | 20        | 25      | 18      | 40     |
| Living Room                | 45.9           | 20        | 30      | 20      | 60     |
| Library + Living Room      | 84.4           | 40        | 70      | 42      | 100    |
| Study Red                  | 10             | 8         | _       | _       | _      |
| Study Black                | 10             | 8         | _       | _       | _