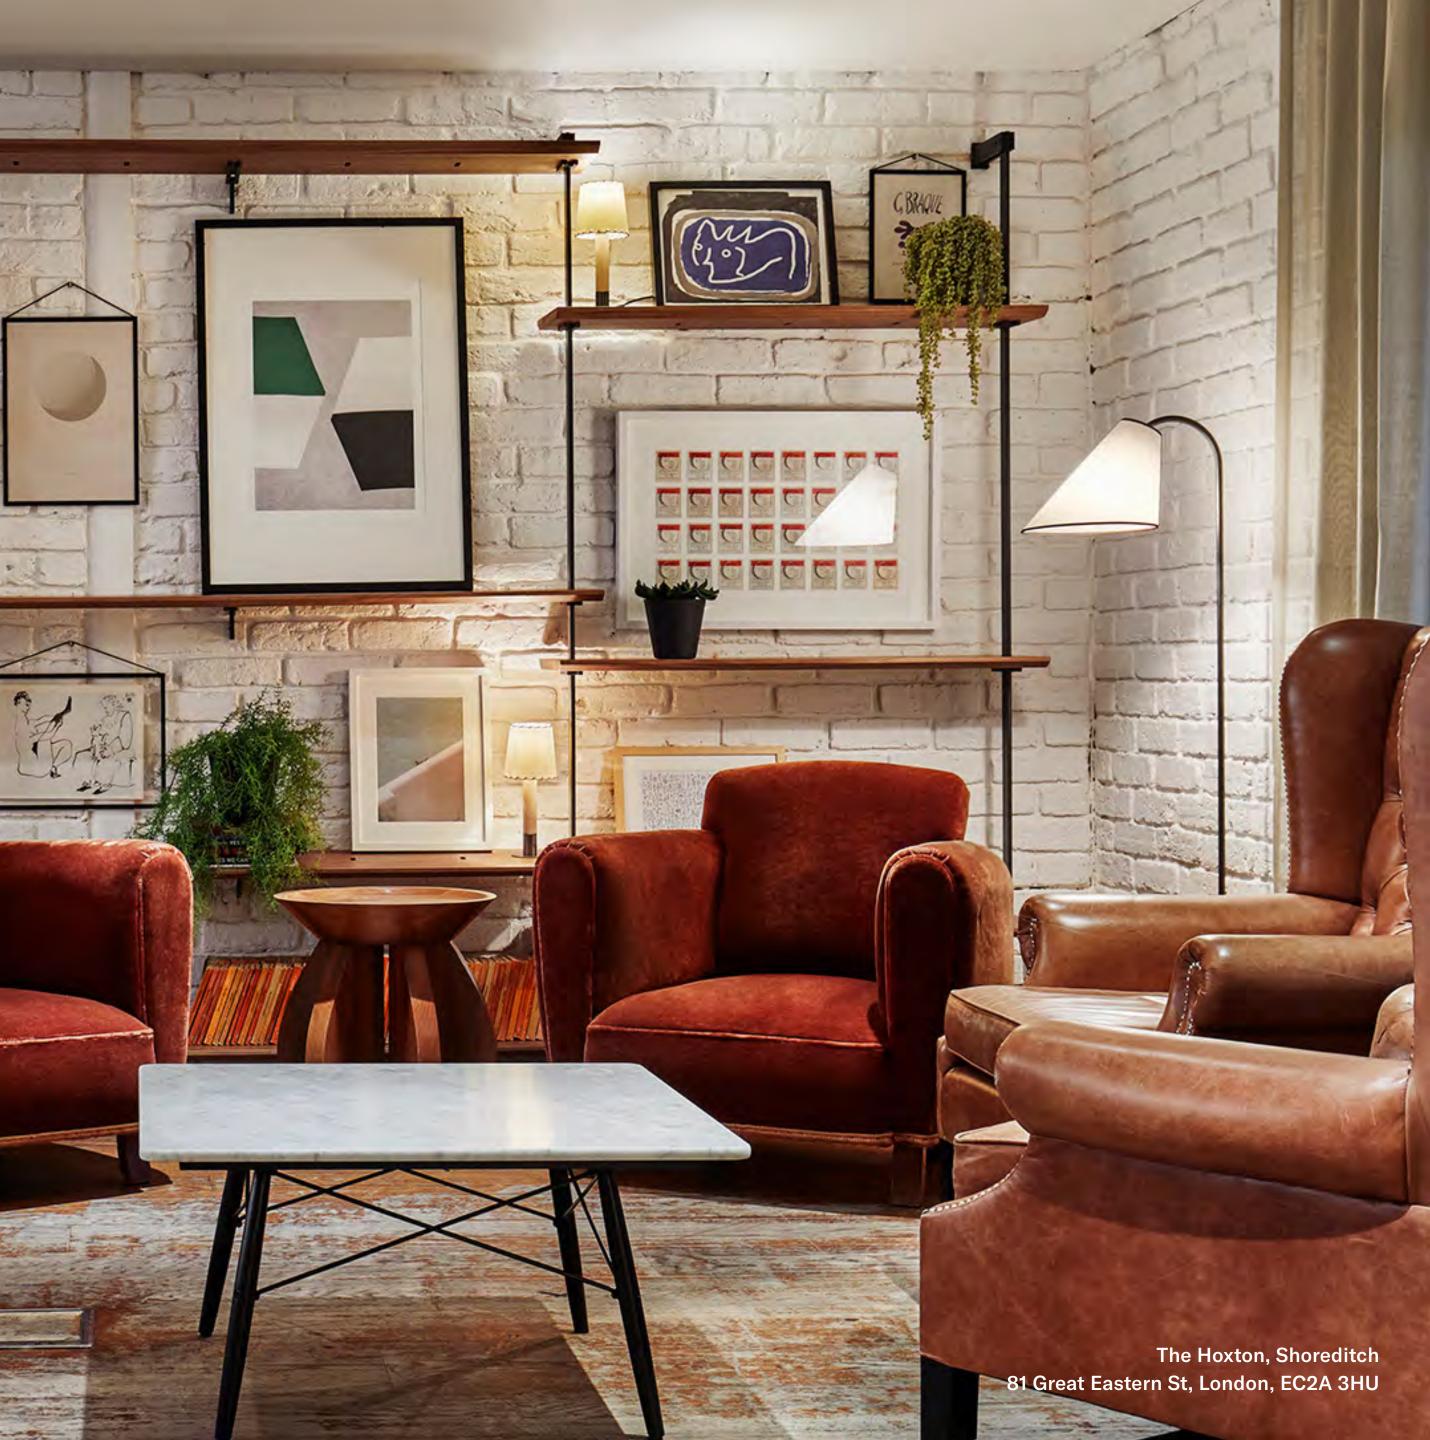

# The Hoxton, Shoreditch

81 Great Eastern St, London, EC2A 3HU

The original Hoxton, a firm fixture in Shoreditch since 2006. Buzzing with creative energy, Shoreditch is the Silicon Valley of East London and a short stroll from Old Street and Liverpool Street stations.

210 rooms

2 restaurant, bar with a courtyard & rooftop 7 meeting & event spaces

the hoxton

.The Hoxton 81 Great Eastern St, London Shoreditch EC2A 3HU

## The Neighbourhood

The creative epicentre of East London if you will, Shoreditch is very much alive and kicking, buzzing with creative energy, graffiti, independent boutiques, great bars, eateries, and street food. What were once industrial buildings have been turned into covetable flats and slick offices. Shoreditch is where it's happening.