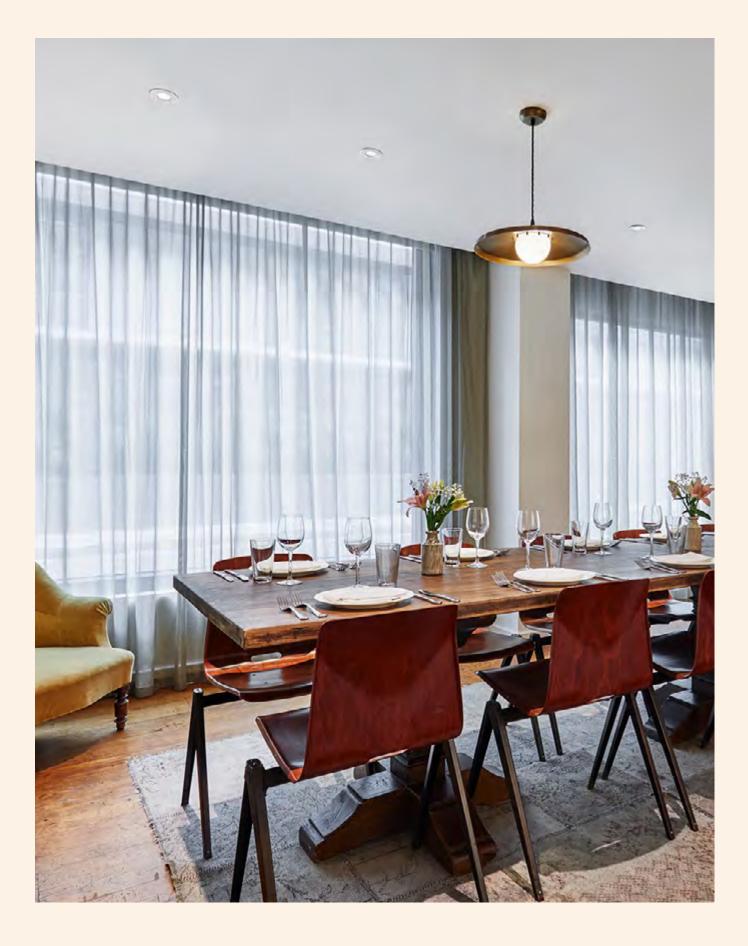

10 minutes |
| LCY Airport              | 30 minutes |

## Want to know more?

events.london@thehox.com 0207 550 1020



# Neetings &

- party time

7 rooms



B

81 Great Eastern St, London, EC2A 3HU



## The Apartment

Pitch? Presentation? Party?
The Apartment is a flexible meetings
and events space in all our hotels.
Individually designed spaces are made
to feel like home, centered around a
communal kitchen pantry that transforms
into a bar after dark.







# Library & Living Room | Max peeps: 65









# Library | Max peeps: 25

63-3-4

-

Y



# Living Room | Max peeps: 30



# the hoxton

81 Great Eastern St, London, EC2A 3HU









Study Black max 6 people



Study Red max 6 people



The Hoxton 31 Great Eastern St, Londor Shoreditch EC2A 3HU

# Dining Room | Max peeps: 20



## the hoxton

The Hoxton, Shoreditch 1 Great Eastern St, London, EC2A 3HU

TR





0

81 Great Eastern St, London, EC2A 3HU



# The Den | Max peeps: 12

# the hoxton

The Hoxton, Shoreditch 81 Great Eastern St, London, EC2A 3HU



## The Apartment | 7 rooms



| Room                       | DIMS<br>(SQM2) | Boardroom | Theatre | Cabaret | Casual |
|----------------------------|----------------|-----------|---------|---------|--------|
| Library                    | 38.5           | 20        | 25      | 18      | 40     |
| Living Room                | 45.9           | 20        | 30      | 20      | 60     |
| Library + Living Room      | 84.4           | 40        | 70      | 42      | 100    |
| Study Red                  | 10             | 8         | _       | _       | _      |
|